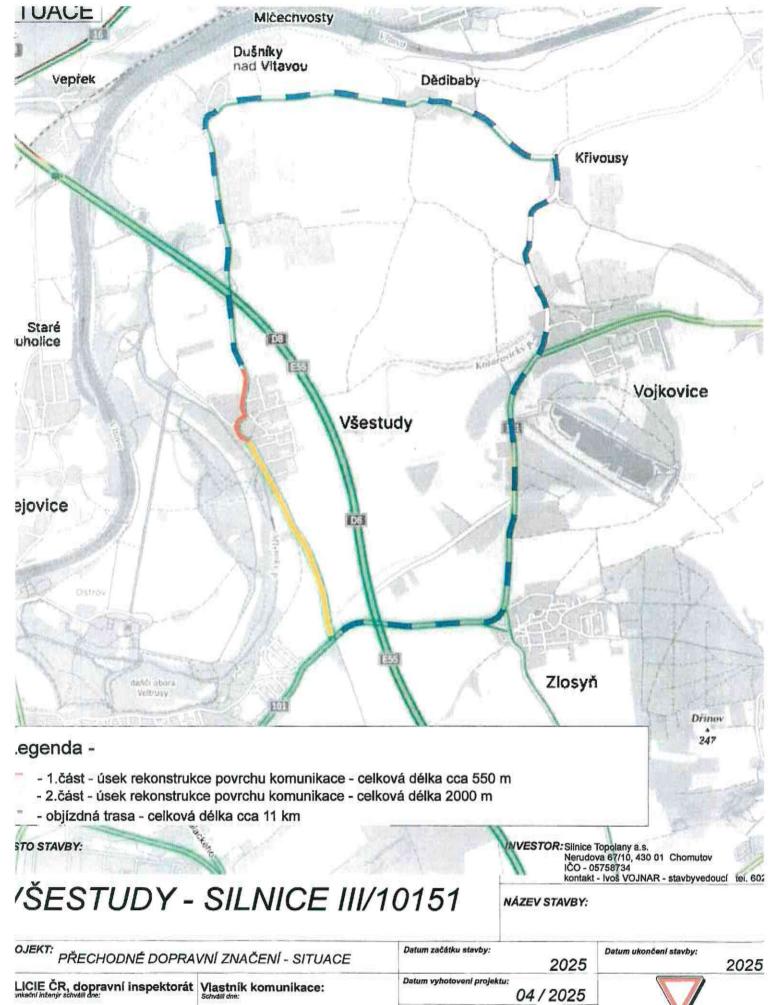

**Žadatel:** Silnice Topolany a.s. Nerudova 67/10 430 01 Chomutov

Rekonstrukce povrchu komunikace – Všestudy – silnice III/10151 - stanovisko a závazné stanovisko

Policie České republiky Krajské ředitelství policie Středočeského kraje dopravní inspektorát Mělník po posouzení žádosti vydává v souladu s ust. § 77 odst. 2 písm. b) zákona č. 361/2000 Sb., o provozu na pozemních komunikacích, ve znění pozdějších předpisů stanovisko k přechodné úpravě provozu na pozemních komunikacích a dále vydává závazné stanovisko ke zvláštnímu užívání pozemní komunikace za účelem provádění stavebních prací (§ 25 odst. 6 písm. c) bod 3 zák. č. 13/1997 Sb., o pozemních komunikacích) z důvodu rekonstrukce povrchu silnice III/10151 v k.ú. Všestudy u Veltrus s úplnou uzavírkou komunikace a vyznačenou objízdnou trasou v termínu akce: rok 2025 a vydává podmínky pro zajištění bezpečnosti a plynulosti provozu na pozemních komunikacích.

PČR DI Mělník souhlasí se zvláštním užíváním komunikace a schvaluje předložený návrh "DIO". V rámci akce zůstanou zachovány zpomalovací prahy na sil. III/10151 v obci Všestudy.

Přechodná úprava bude instalována po dobu nezbytně nutnou pro stanovený účel a ihned po ukončení akce bude odstraněna.

## VŠESTUDY - SILNICE III/10151

INVESTOR: Silnice Topolany a.s.
Nerudova 67/10, 430 01 Chomutov
IČO - 05758734
kontakt - Ivoš VOJNAR - stavbyvedouci tel. 602 139 687

NÁZEV STAVBY:

REKONSTRUKCE POVRCHU KOMUNIKACE