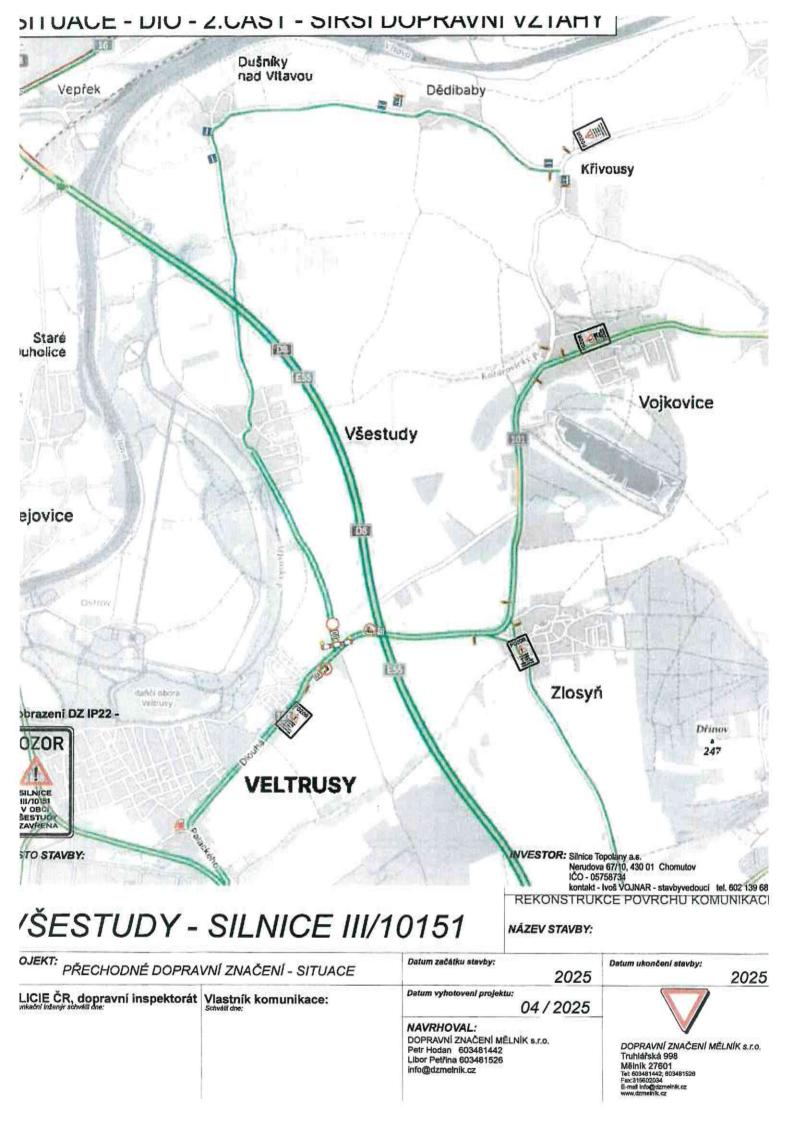

## VŠESTUDY - SILNICE III/10151

INVESTOR: Silnice Topolany a.s.
Nerudova 67/10, 430 01 Chomutov
IČO - 05758734
kontakt - Ivoš VOJNAR - stavbyvedouci tel. 602 139 687

NÁZEV STAVBY:

REKONSTRUKCE POVRCHU KOMUNIKACE

ROJEKT: PŘECHODNÉ DOPRAVNÍ ZNAČENÍ - SITUACE Datum začátku stavby: Datum ukončení stavby: 2025 2025 Datum vyhotovení projektu: OLICIE ČR, dopravní inspektorát Vlastník komunikace: 04/2025 POLICIE ČESKÉ REPUBLIKY KRAJSKÉ ŘEDITELSTVÍ POLICIE NAVRHOVAL: DOPRAVNÍ ZNAČENÍ MĚLNÍK s.r.o. STŘEDOČESKÉHO KRAJE DOPRAVNÍ INSPEKTORÁT 276 01 MĚLNÍK DOPRAVNÍ ZNAČENÍ MĚLNÍK s.r.o. Petr Hodan 603481442 Libor Petrina 603481526 Truhlářská 998 Mělník 27601 info@dzmelnik.cz