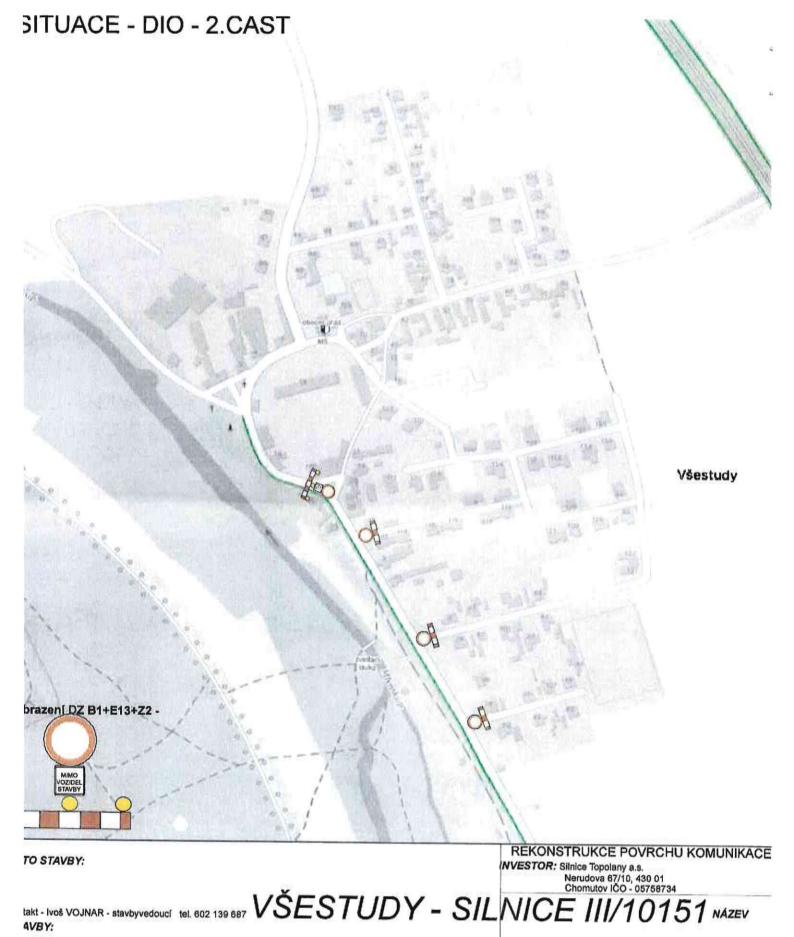

PČR DI Mělník souhlasí se zvláštním užíváním komunikace a schvaluje předložený návrh "DIO". V rámci akce zůstanou zachovány zpomalovací prahy na sil. III/10151 v obci Všestudy.

Přechodná úprava bude instalována po dobu nezbytně nutnou pro stanovený účel a ihned po ukončení akce bude odstraněna.

Místní úprava provozu, která bude v rozporu s přechodnou úpravou, bude zakryta.

Bude užito dopravních značek a zařízení v souladu s vyhl. č. 294/2015 Sb., kterou se provádějí pravidla provozu na pozemních komunikacích, v reflexním provedení v základní velikosti v provedení dle ČSN EN 12899-1.

## REKONSTRUKCE POVRCHU KOMUNIKAC

OJEKT: PŘECHODNÉ DOPRAVNÍ ZNAČENÍ - SITUACE

Datum začátku stavby:

Datum ukončeni stavby:

2025

LICIE ČR, dopravní inspektorát Vlastník komunikace:

Datum vyhotoveni projektu: