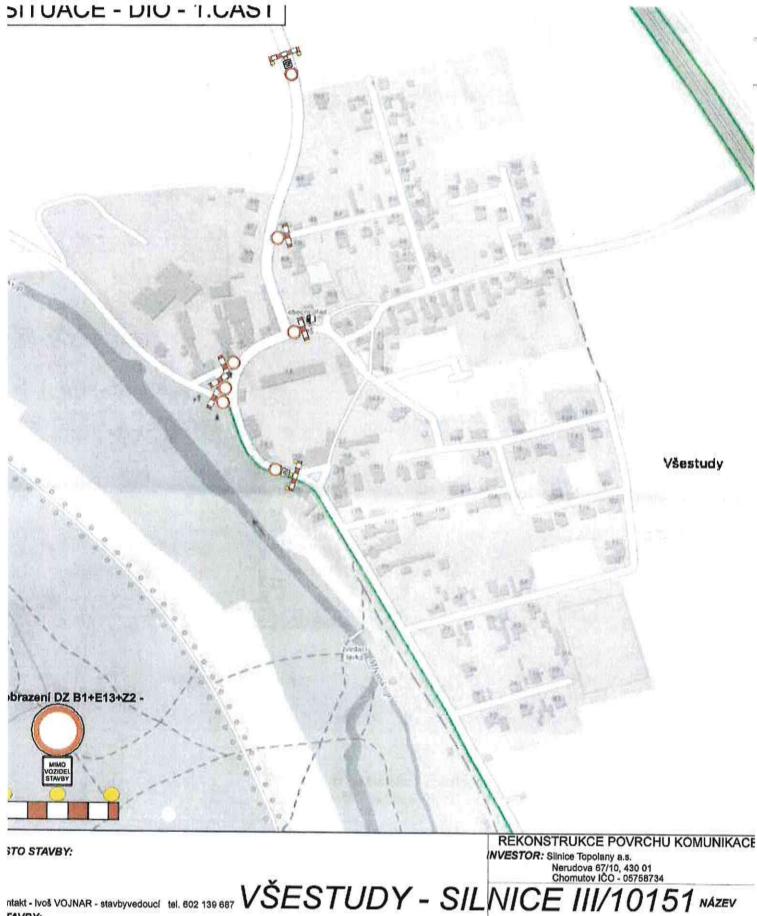

PČR DI Mělník souhlasí se zvláštním užíváním komunikace a schvaluje předložený návrh "DIO". V rámci akce zůstanou zachovány zpomalovací prahy na sil. III/10151 v obci Všestudy.

Přechodná úprava bude instalována po dobu nezbytně nutnou pro stanovený účel a ihned po ukončení akce bude odstraněna.

Místní úprava provozu, která bude v rozporu s přechodnou úpravou, bude zakryta.

Bude užito dopravních značek a zařízení v souladu s vyhl. č. 294/2015 Sb., kterou se provádějí pravidla provozu na pozemních komunikacích, v reflexním provedení v základní velikosti v provedení dle ČSN EN 12899-1.

ROJEKT: PŘECHODNÉ DOPRAVNÍ ZNAČENÍ - SITUACE Datum začátku stavby: Datum ukončení stavby: 2025 2025 Datum vyhotovení projektu: OLICIE ČR, dopravní inspektorát Vlastník komunikace: 04/2025 POLICIE ČESKÉ REPUBLIKY KRAJSKÉ ŘEDITELSTVÍ POLICIE NAVRHOVAL: DOPRAVNÍ ZNAČENÍ MĚLNÍK s.r.o. STŘEDOČESKÉHO KRAJE DOPRAVNÍ INSPEKTORÁT 276 01 MĚLNÍK DOPRAVNÍ ZNAČENÍ MĚLNÍK s.r.o. Petr Hodan 603481442 Libor Petrina 603481526 Truhlářská 998 Mělník 27601 info@dzmelnik.cz