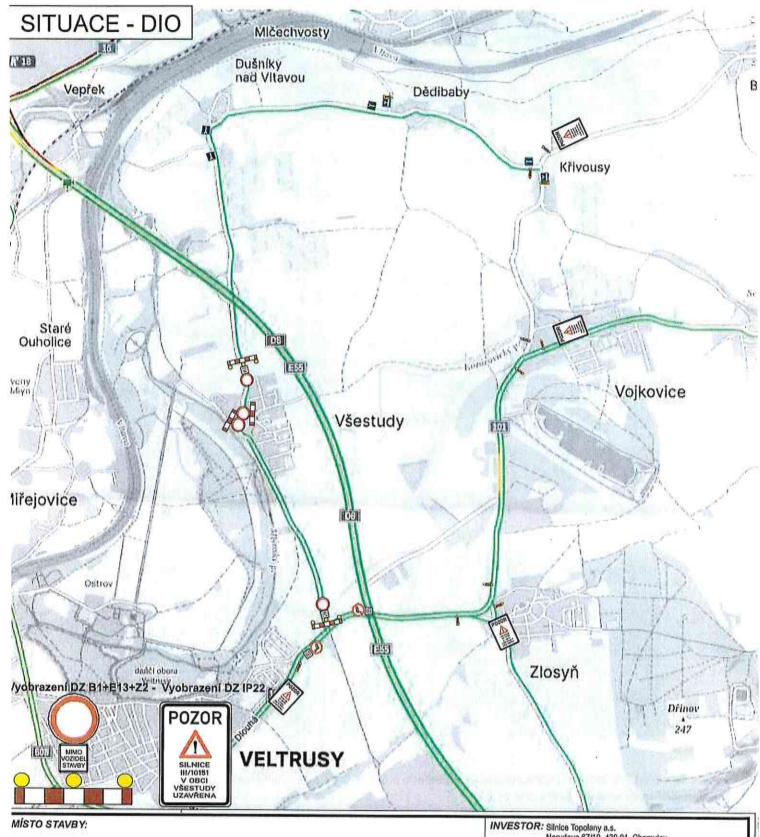

**Žadatel:** Silnice Topolany a.s. Nerudova 67/10 430 01 Chomutov

Rekonstrukce povrchu komunikace – Všestudy – silnice III/10151 - stanovisko a závazné stanovisko

Policie České republiky Krajské ředitelství policie Středočeského kraje dopravní inspektorát Mělník po posouzení žádosti vydává v souladu s ust. § 77 odst. 2 písm. b) zákona č. 361/2000 Sb., o provozu na pozemních komunikacích, ve znění pozdějších předpisů stanovisko k přechodné úpravě provozu na pozemních komunikacích a dále vydává závazné stanovisko ke zvláštnímu užívání pozemní komunikace za účelem provádění stavebních prací (§ 25 odst. 6 písm. c) bod 3 zák. č. 13/1997 Sb., o pozemních komunikacích) z důvodu rekonstrukce povrchu silnice III/10151 v k.ú. Všestudy u Veltrus s úplnou uzavírkou komunikace a vyznačenou objízdnou trasou v termínu akce: rok 2025 a vydává podmínky pro zajištění bezpečnosti a plynulosti provozu na pozemních komunikacích.

PČR DI Mělník souhlasí se zvláštním užíváním komunikace a schvaluje předložený návrh "DIO". V rámci akce zůstanou zachovány zpomalovací prahy na sil. III/10151 v obci Všestudy.

Přechodná úprava bude instalována po dobu nezbytně nutnou pro stanovený účel a ihned po ukončení akce bude odstraněna.

## VŠESTUDY - SILNICE III/10151

INVESTOR: Slinice Topolany a.s.
Nerudova 67/10, 430 01 Chomutov
IČO - 05758734
kontakt - Ivoš VOJNAR - stavbyvedouci tel. 602 139 687

NÁZEV STAVBY:

REKONSTRUKCE POVRCHU KOMUNIKACE

PROJEKT: PŘECHODNÉ DOPRAVNÍ ZNAČENÍ - SITUACE

Datum začátku stavby:

Datum ukončení stavby: 2025

2025

OLICIE ČR, dopravní inspektorát Vlastník komunikace:

POLICIE ČESKÉ REPUBLIKY KRĄJSKĘ REDITELSTVÍ POLICIE STŘEDOČESKÉHO KRAJE DOPRAVNÍ INSPEKTORÁT 276 01 MĚLNÍK