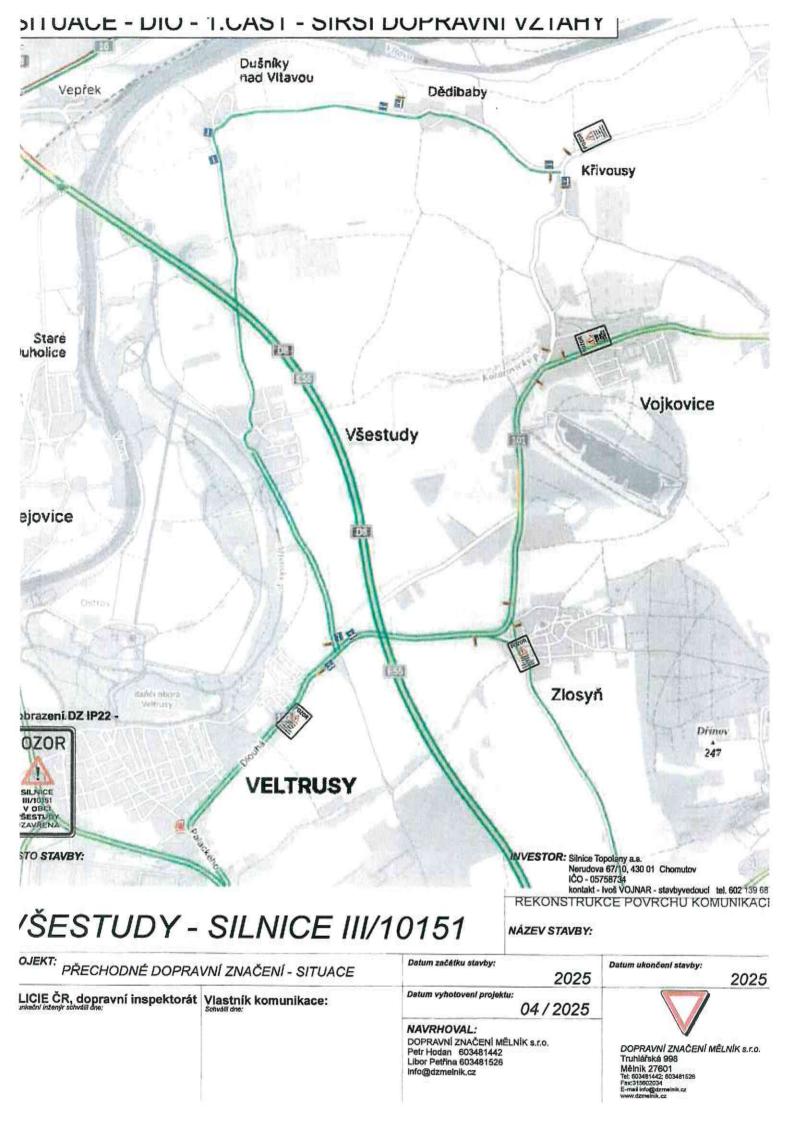

**Žadatel:** Silnice Topolany a.s. Nerudova 67/10 430 01 Chomutov

Rekonstrukce povrchu komunikace – Všestudy – silnice III/10151 - stanovisko a závazné stanovisko

Policie České republiky Krajské ředitelství policie Středočeského kraje dopravní inspektorát Mělník po posouzení žádosti vydává v souladu s ust. § 77 odst. 2 písm. b) zákona č. 361/2000 Sb., o provozu na pozemních komunikacích, ve znění pozdějších předpisů stanovisko k přechodné úpravě provozu na pozemních komunikacích a dále vydává závazné stanovisko ke zvláštnímu užívání pozemní komunikace za účelem provádění stavebních prací (§ 25 odst. 6 písm. c) bod 3 zák. č. 13/1997 Sb., o pozemních komunikacích) z důvodu rekonstrukce povrchu silnice III/10151 v k.ú. Všestudy u Veltrus s úplnou uzavírkou komunikace a vyznačenou objízdnou trasou v termínu akce: rok 2025 a vydává podmínky pro zajištění bezpečnosti a plynulosti provozu na pozemních komunikacích.

PČR DI Mělník souhlasí se zvláštním užíváním komunikace a schvaluje předložený návrh "DIO". V rámci akce zůstanou zachovány zpomalovací prahy na sil. III/10151 v obci Všestudy.

Přechodná úprava bude instalována po dobu nezbytně nutnou pro stanovený účel a ihned po ukončení akce bude odstraněna.

## VŠESTUDY - SILNICE III/10151

INVESTOR: Slinice Topolany a.s.
Nerudova 67/10, 430 01 Chomutov
IČO - 05758734
kontakt - Ivoš VOJNAR - stavbyvedouci tel. 602 139 687

NÁZEV STAVBY:

REKONSTRUKCE POVRCHU KOMUNIKACE