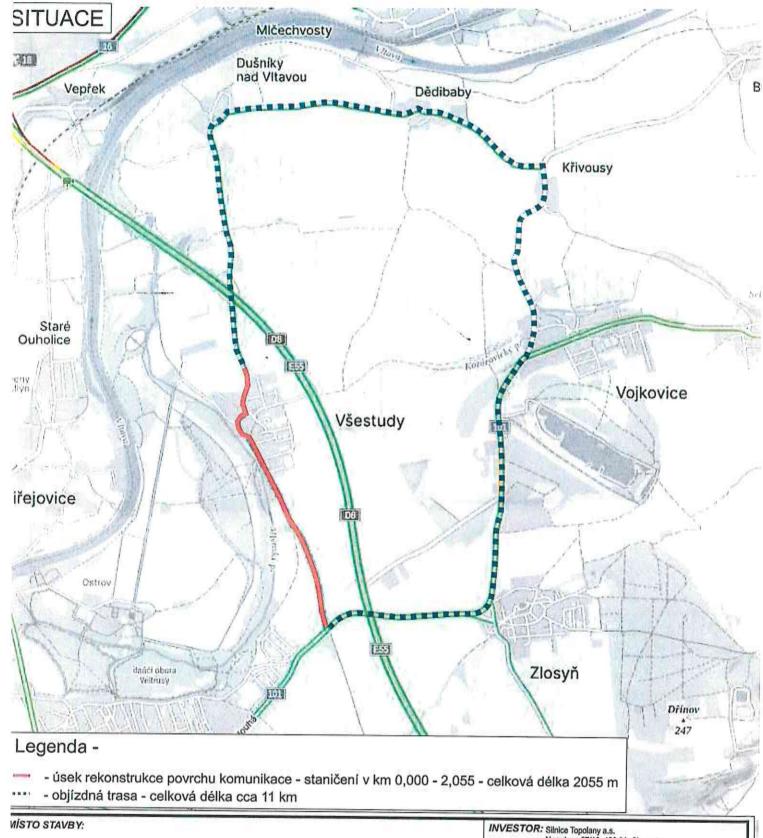

**Žadatel:** Silnice Topolany a.s. Nerudova 67/10 430 01 Chomutov

Rekonstrukce povrchu komunikace – Všestudy – silnice III/10151 - stanovisko a závazné stanovisko

Policie České republiky Krajské ředitelství policie Středočeského kraje dopravní inspektorát Mělník po posouzení žádosti vydává v souladu s ust. § 77 odst. 2 písm. b) zákona č. 361/2000 Sb., o provozu na pozemních komunikacích, ve znění pozdějších předpisů stanovisko k přechodné úpravě provozu na pozemních komunikacích a dále vydává závazné stanovisko ke zvláštnímu užívání pozemní komunikace za účelem provádění stavebních prací (§ 25 odst. 6 písm. c) bod 3 zák. č. 13/1997 Sb., o pozemních komunikacích) z důvodu rekonstrukce povrchu silnice III/10151 v k.ú. Všestudy u Veltrus s úplnou uzavírkou komunikace a vyznačenou objízdnou trasou v termínu akce: rok 2025 a vydává podmínky pro zajištění bezpečnosti a plynulosti provozu na pozemních komunikacích.

PČR DI Mělník souhlasí se zvláštním užíváním komunikace a schvaluje předložený návrh "DIO". V rámci akce zůstanou zachovány zpomalovací prahy na sil. III/10151 v obci Všestudy.

Přechodná úprava bude instalována po dobu nezbytně nutnou pro stanovený účel a ihned po ukončení akce bude odstraněna.

## VŠESTUDY - SILNICE III/10151

INVESTOR: Silnice Topolany a.s.
Nerudova 67/10, 430 01 Chomutov
IČO - 05758734
kontakt - Ivoš VOJNAR - stavbyvedouci tel. 602 139 687

NÁZEV STAVBY:

REKONSTRUKCE POVRCHU KOMUNIKACE

ROJEKT: PŘECHODNÉ DOPRAVNÍ ZNAČENÍ - SITUACE Datum začátku stavby: Datum ukončení stavby: 2025 2025 Datum vyhotovení projektu: OLICIE ČR, dopravní inspektorát Vlastník komunikace: 04/2025 POLICIE ČESKÉ REPUBLIKY KRAJSKÉ ŘEDITELSTVÍ POLICIE NAVRHOVAL: DOPRAVNÍ ZNAČENÍ MĚLNÍK s.r.o. STŘEDOČESKÉHO KRAJE DOPRAVNÍ INSPEKTORÁT 276 01 MĚLNÍK DOPRAVNÍ ZNAČENÍ MĚLNÍK s.r.o. Petr Hodan 603481442 Libor Petrina 603481526 Truhlářská 998 Mělník 27601 info@dzmelnik.cz